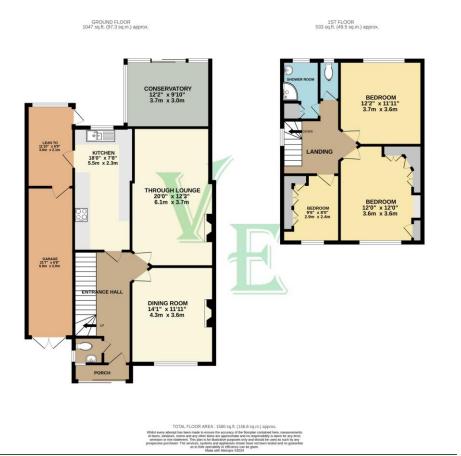

4 Bexley High Street, Bexley, Kent DA5

Tel: 01322 522111

Email: <u>bexley@village-estates.com</u>

www.village-estates.com

\* NO FORWARD CHAIN \* ART DECO STYLE FEAKES AND RICHARDS HOUSE \*

\* THREE GOOD SIZED BEDROOMS \* TWO RECEPTION ROOMS \*

\* GARAGE TO SIDE \* PRIVATE REAR GARDEN \*

\* OFF ROAD PARKING TO FRONT \* CLOSE TO LOCAL SCHOOLS \*

\* CONSERVATORY \* EXTENDED KITCHEN \*

**12 Madison Crescent** Bexleyheath, DA7 5SZ

**Guide Price £475,000 - £490,000** 